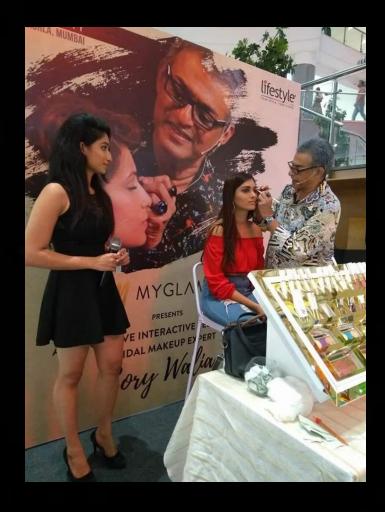

R City Celebrating Republic Day

**My Glamm** 

**Royal Stag** 

With Chef Sanjeev Kapoor & Dr. Mickey Mehta